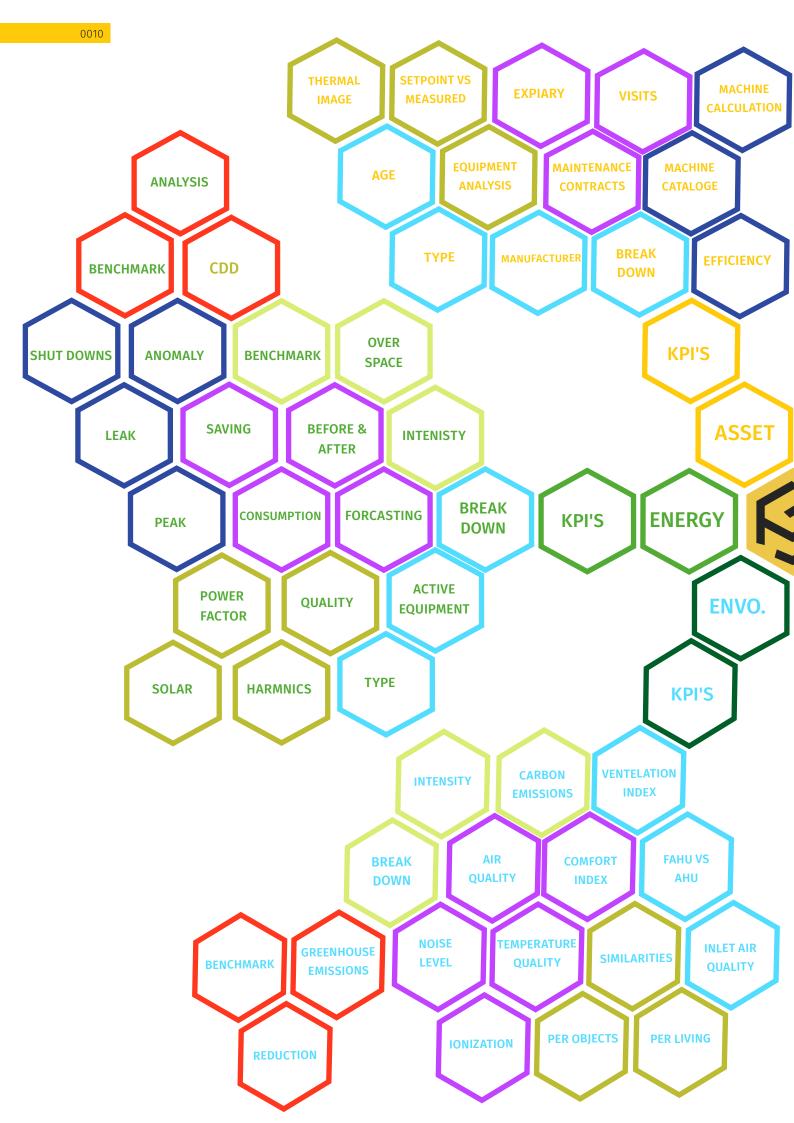

Chartmix will assist your facility management team with equipment analysis, asset management, and maintenance management dashboards.

Energy management solution experts with more than fifteen years experience, alongside top financial analysis developers, in addition to human and computer - interact professionals are working together to develop the most simple and efficient energy dashboard and billing solutions.

## **Key features**

- Use any Hardware you like.
- Web-base solution.
- Responsive view for all screen type.
- Customize it all (Colors, Display, Comparison and formulas).
- Comes with MS SQL Express Advance up to 10GB data logging free.
- Import old data with excel sheet forms or SQL Database.
- Different themes, pre-built dashboards & more.

#### **Charts & Gauges**

**54** 

Up to **20** charts, Gauges and tables you can select from.