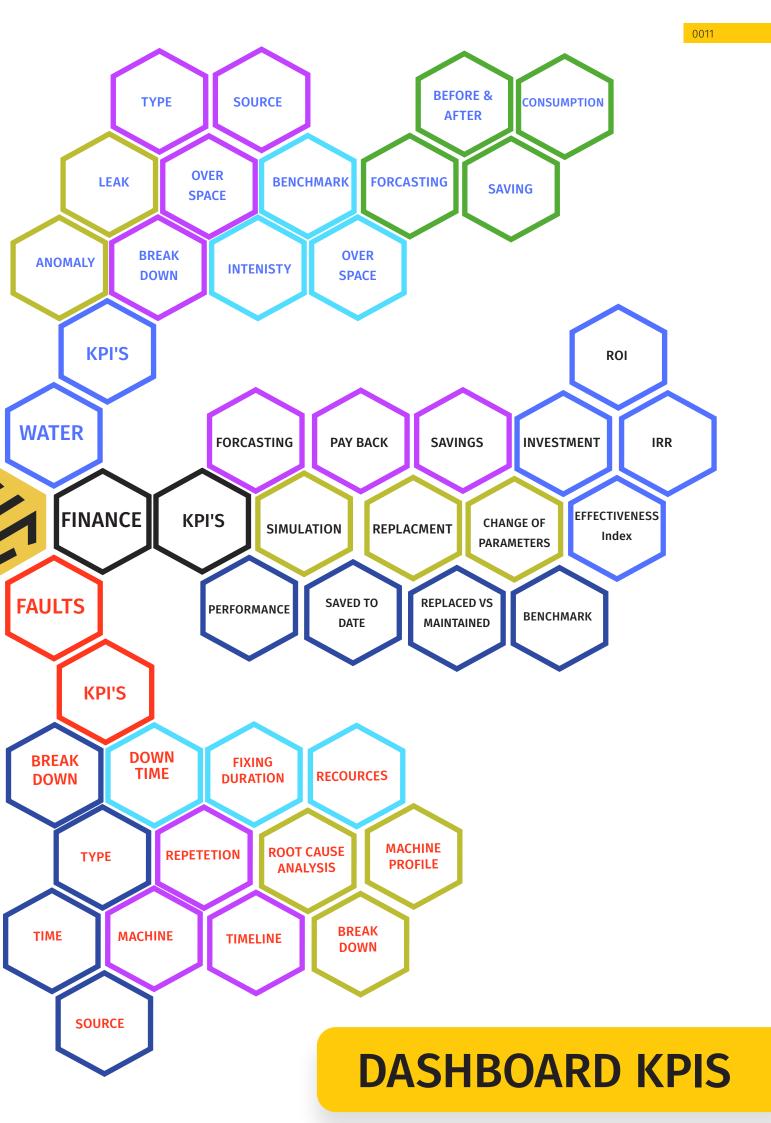

## **Financial Solutions**

Financial decisions are usually the most critical decisions to be made in any department or company. Chartmix is able to help collect, monitor, visualize, analyze, and predict financial information, which will help clients to make the right decision and evaluate their overall financial performance. This includes:

- Tracking your income, revenue, outcome and expenses
- Increasing financial security buy real-time tracking
- Accurate prediction of results.
- Creating customized reports